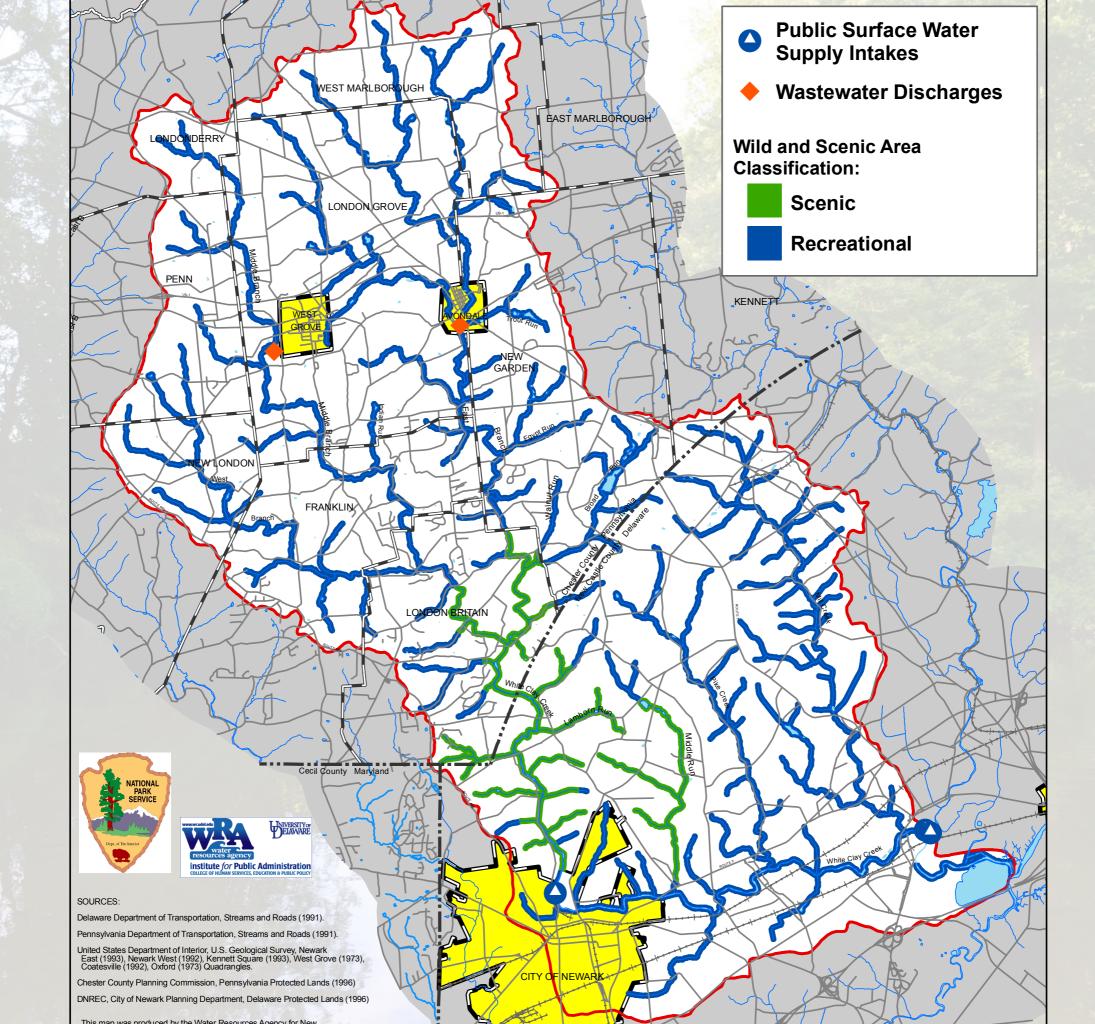

## A COLLABORATIVE APPROACH TO WATERSHED MANAGEMENT



Ours to Enjoy. Ours to Protect.

## WHAT IS A WILD AND SCENIC RIVER?



Middle Fork Salmon River, ID

## PARTNERSHIP WILD AND SCENIC RIVERS

#### White Clay Creek, DE/PA



















### SAMPLE Collaboration







Ours to Enjoy. Ours to Protect.







## **EDUCATION & OUTREACH**









Christina Watersheds Municipal Partnership

**Catch The Rain** 



#### WATER QUALITY Monitoring











CITIZEN Scientists



# Saturday, May 5 Noon – 4:00pm

Enjoy music by *Unity Reggae*, entertainment by *Juggling Hoffmans*, local food trucks, kid's activities, hikes, exhibits, *and more*! Carpenter Recreation Area, White Clay Creek State Park Main Stage Schedule:

| Noon - 12:1 | 5 Welcome               |
|-------------|-------------------------|
| 12:15-1:00  | Unity Reggae            |
| 1:00 – 1:30 | Clem Bowen, Storyteller |
| 1:30 – 2:15 | Juggling Hoffmans       |
| 2:15 - 3:30 | Unity Reggae            |

(302) 368-6900 • destateparks.com/wccsp

Sign up at whitecla