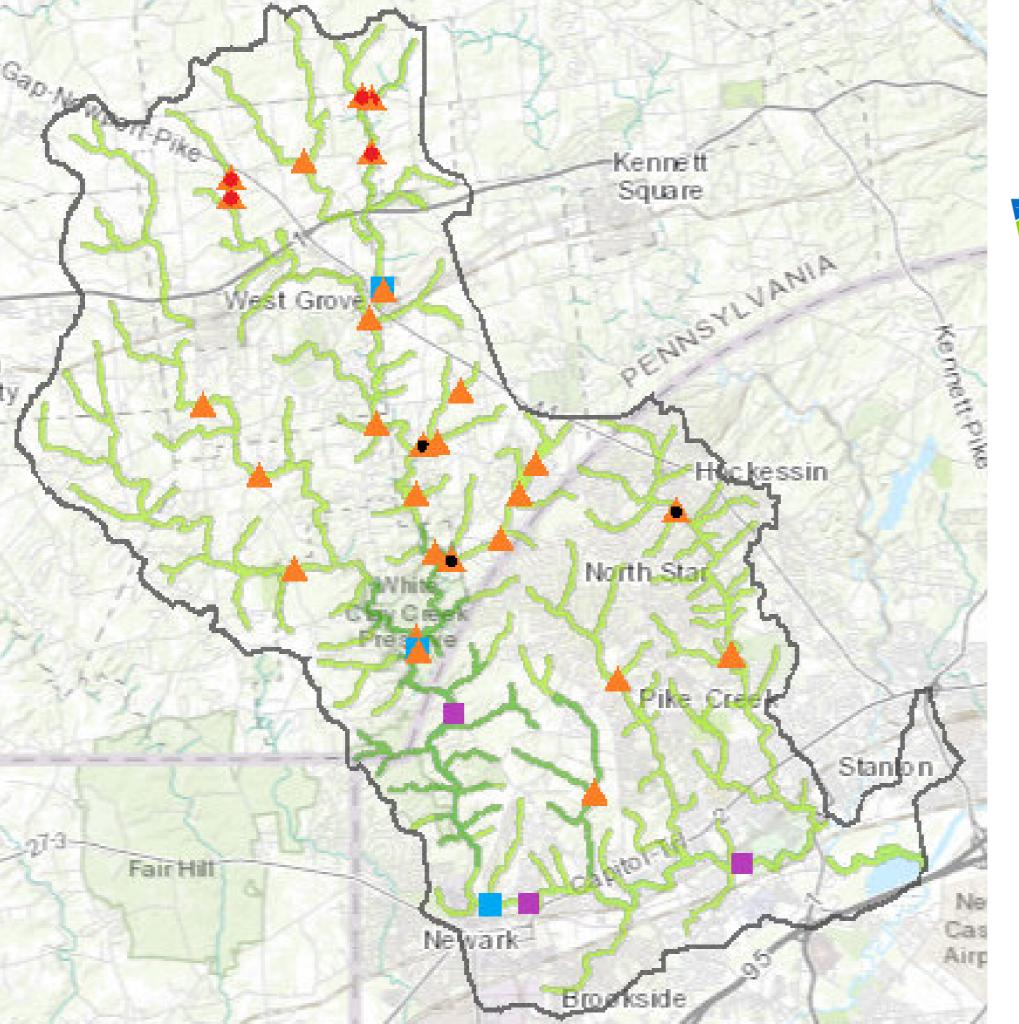

## A COLLABORATIVE APPROACH TO WATERSHED MANAGEMENT



Ours to Enjoy. Ours to Protect.

## WHAT IS A WILD AND SCENIC RIVER?



Middle Fork Salmon River, ID

## PARTNERSHIP WILD AND SCENIC RIVERS

#### White Clay Creek, DE/PA



















### SAMPLE Collaboration







Ours to Enjoy. Ours to Protect.







## **EDUCATION & OUTREACH**









Christina Watersheds Municipal Partnership

**Catch The Rain** 



#### WATER QUALITY Monitoring











CITIZEN Scientists



# Saturday, May 5 Noon – 4:00pm

Enjoy music by *Unity Reggae*, entertainment by *Juggling Hoffmans*, local food trucks, kid's activities, hikes, exhibits, *and more*! Carpenter Recreation Area, White Clay Creek State Park Main Stage Schedule:

| Noon - 12:1 | 5 Welcome               |
|-------------|-------------------------|
| 12:15-1:00  | Unity Reggae            |
| 1:00 – 1:30 | Clem Bowen, Storyteller |
| 1:30 – 2:15 | Juggling Hoffmans       |
| 2:15 - 3:30 | Unity Reggae            |

(302) 368-6900 • destateparks.com/wccsp

Sign up at whiteclay.org for a pre-Fest tour of the Newark Reservoir.