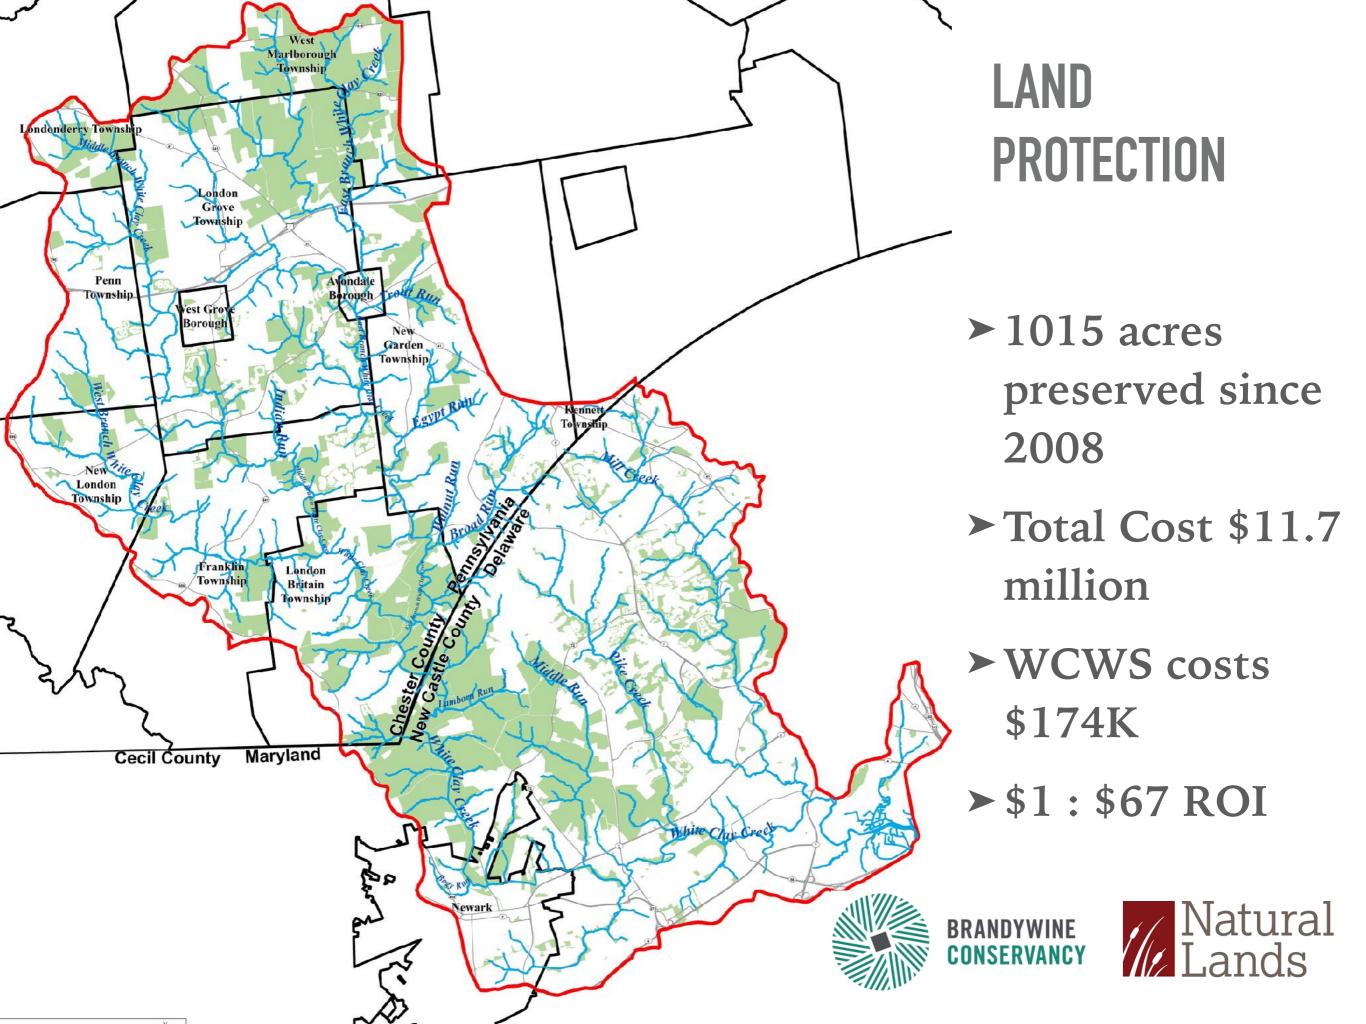

## A COLLABORATIVE APPROACH TO WATERSHED MANAGEMENT



Ours to Enjoy. Ours to Protect.

## WHAT IS A WILD AND SCENIC RIVER?



Middle Fork Salmon River, ID

## PARTNERSHIP WILD AND SCENIC RIVERS

#### White Clay Creek, DE/PA



















### SAMPLE Collaboration







Ours to Enjoy. Ours to Protect.







## **EDUCATION & OUTREACH**









Christina Watersheds Municipal Partnership

**Catch The Rain** 



#### WATER QUALITY Monitoring











CITIZEN Scientists



# Saturday, May 5 Noon – 4:00pm

Enjoy music by *Unity Reggae*, entertainment by *Juggling Hoffmans*, local food trucks, kid's activities, hikes, exhibits, *and more*! Carpenter Recreation Area, White Clay Creek State Park Main Stage Schedule:

| Noon - 12:1 | 5 Welcome               |
|-------------|-------------------------|
| 12:15-1:00  | Unity Reggae            |
| 1:00 – 1:30 | Clem Bowen, Storyteller |
| 1:30 – 2:15 | Juggling Hoffmans       |
| 2:15 - 3:30 | Unity Reggae            |

(302) 368-6900 • destateparks.com/wccsp

Sign up at whiteclay.org for a pre-Fest tour of the Newark Reservoir.